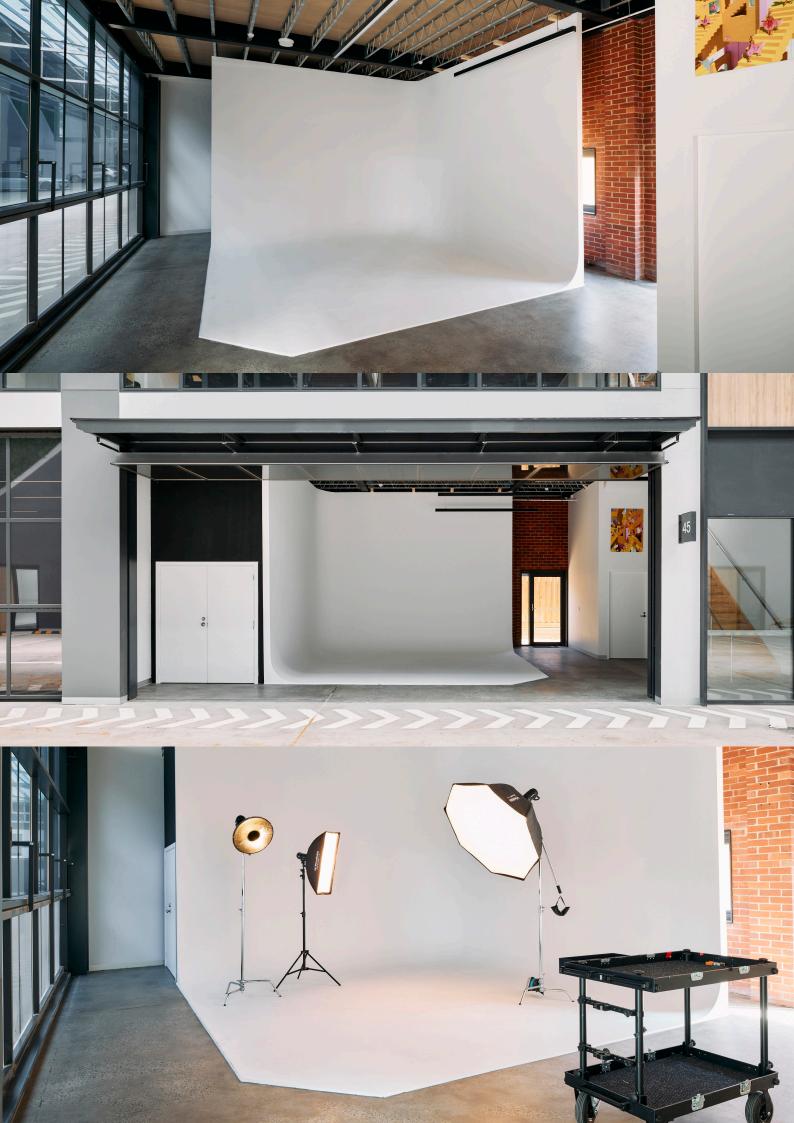

A beautiful 4.5 x 4.5 Cyclorama with two curved white walls and 5 metre ceilings

## Welcome to Instant Crush and our brand new cyclorama photo studio in Cheltenham.

We've created our own little nest of heaven for photographers and videographers to capture with the freedom of a large cyclorama with high ceilings, natural light and a plethora of equipment at your disposal. It has a large garage door making it perfect to bump in and out your own equipment as well as make additional shooting space for the crash zooms we love so much. Here's everything you need to know about our space: