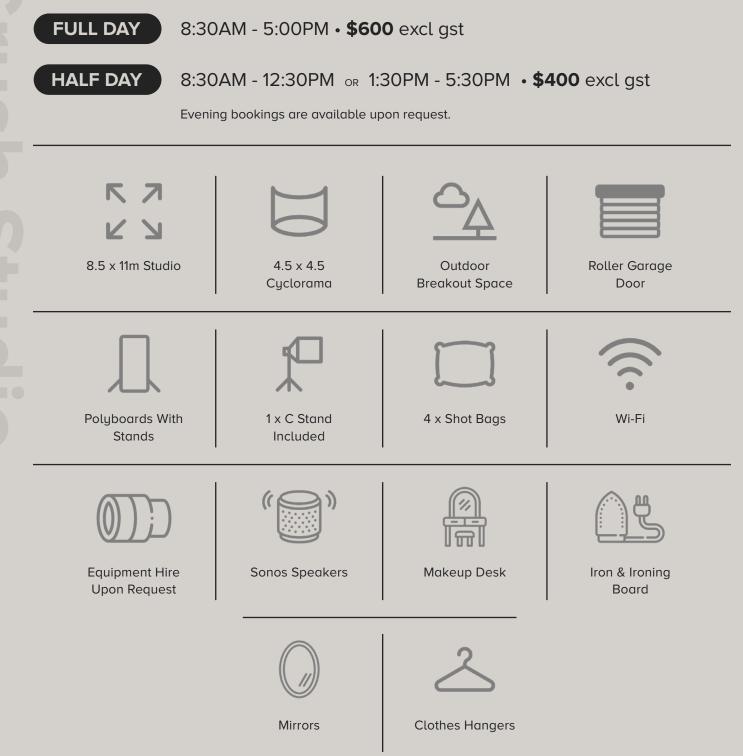

## **Studio Rates**

|                            | HALF DAY | FULL DAY |
|----------------------------|----------|----------|
| STUDIO HIRE                | 400      | 600      |
| EXTRA C STAND              | 80       | 80       |
| RETURN TO WHITE            | 100      | 100      |
|                            |          |          |
| LIGHTING                   |          |          |
| PROFOTO B1X                | 90       | 90       |
| PROFOTO B10+               | 90       | 90       |
| PROFOTO 5" OCTA            | 100      | 100      |
| PROFOTO SILVER BEAUTY DISH | 100      | 100      |
| MANFROTTO LIGHT STANDS     | 25       | 50       |
| WESTACOTT OPTICAL SPOT     | 100      | 100      |
|                            |          |          |
|                            |          |          |
| CAMERAS                    |          |          |
| CANON R5                   | 150      | 150      |
| CANON EF 24-70             | 50       | 50       |
|                            |          |          |
| FUJIFILM GFX 100S          | 500      | 500      |
| FUJIFILM GF 45-100 F4 LM   | 150      | 150      |
| FUJIFILM GF 63mm F2.8      | 120      | 120      |
| FUJIFILM GF 23mm F2.8 LM   | 150      | 150      |
| FUJIFILM GF 110mm F2 LM    | 200      | 200      |